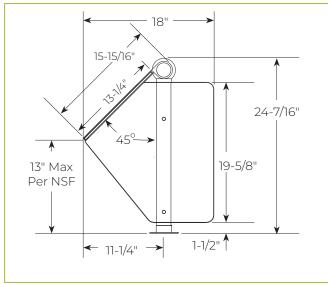

## GENERAL INFORMATION **Project Name:** Item: Quantity: Model: DECO-106-N Length: STANDARD NSF LISTED FINISH OPTIONS ☐ Stainless Steel #4 Chrome ☐ Wrinkle Black ☐ Gloss Black ☐ Smoked Copper ☐ Polished Brass Finish Other \_\_\_\_\_ TUBE OPTIONS □ 1-1/2" Round (standard) □ 1" Round Diameter □ 1-1/2" Square □ 1" Square GLASS THICKNESS □ 1/4" Tempered Glass (not for shelves) Centerline Max 54" **GLASS PANEL OPTIONS** ☐ Full Perimeter Channel