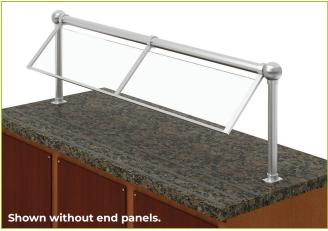

## DECO-106-N Self-Serve Food Shield

To meet NSF guidelines, end panels are included on all BSI quotations unless specifically excluded.

Shipped fully assembled.